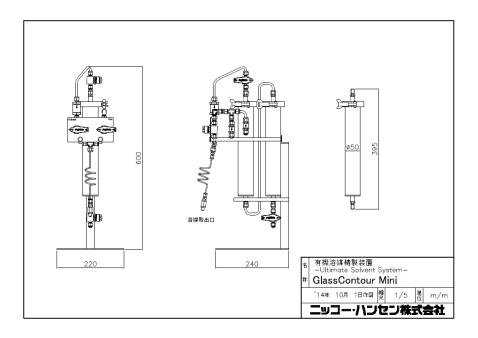

# ■Feature

-The required setting up space is  $220 \text{mm}(W) \times 280 \text{mm}(D) \times 600 \text{mm}(H)$ , its compact size allows it to be installed easily in most laboratory spaces.

-There's no change in safety or user-friendliness only a more compact size.

# ■Drawing