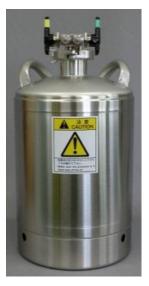

-A 10L tank comes with the Glass Contour MINI.

-It has a lure lock type dispenser.

-About 80L to 100L of HPLC grade of solvent can be purified.

(Depending upon the kind of solvent)

-It can fit comfortably into a draft chamber or in the corner of a fume hood.

# ■ Accessory

 $10L \, Keg$ 

■ Option

Gas Manifold

Keg Cabinet