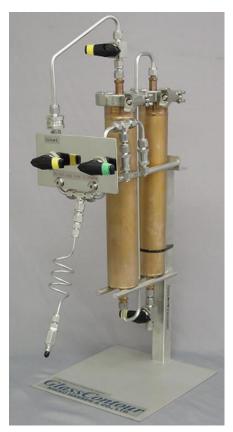

## **Glass Contour MINI**

No heating, no bulky distillation equipment, no dehydrating or deoxygenating reagents, no need for vacuum transfer, and no need for supervision or a long cooling process. It is safe and can increase your productivity in research work and experiments.

# ■Feature

-The required setting up space is  $220 \text{mm}(W) \times 280 \text{mm}(D) \times 600 \text{mm}(H)$ , its compact size allows it to be installed easily in most laboratory spaces.

-There's no change in safety or user-friendliness only a more compact size.

-A 10L tank comes with the Glass Contour MINI.

-It has a lure lock type dispenser.

-About 80L to 100L of HPLC grade of solvent can be purified.

(Depending upon the kind of solvent)

-It can fit comfortably into a draft chamber or in the corner of a fume hood.